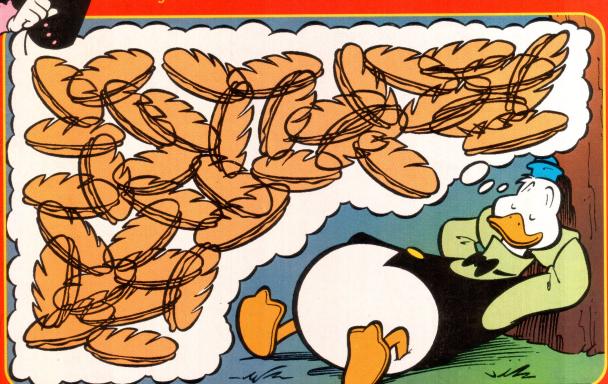

#### SANDWICH DREAMS!

While Grandma Duck was busy making lunch, Gus thought he'd relax! He's obviously very hungry because he's dreaming about the tasty sandwiches that Grandma is making! Can you count how many sandwiches Gus is dreaming about?